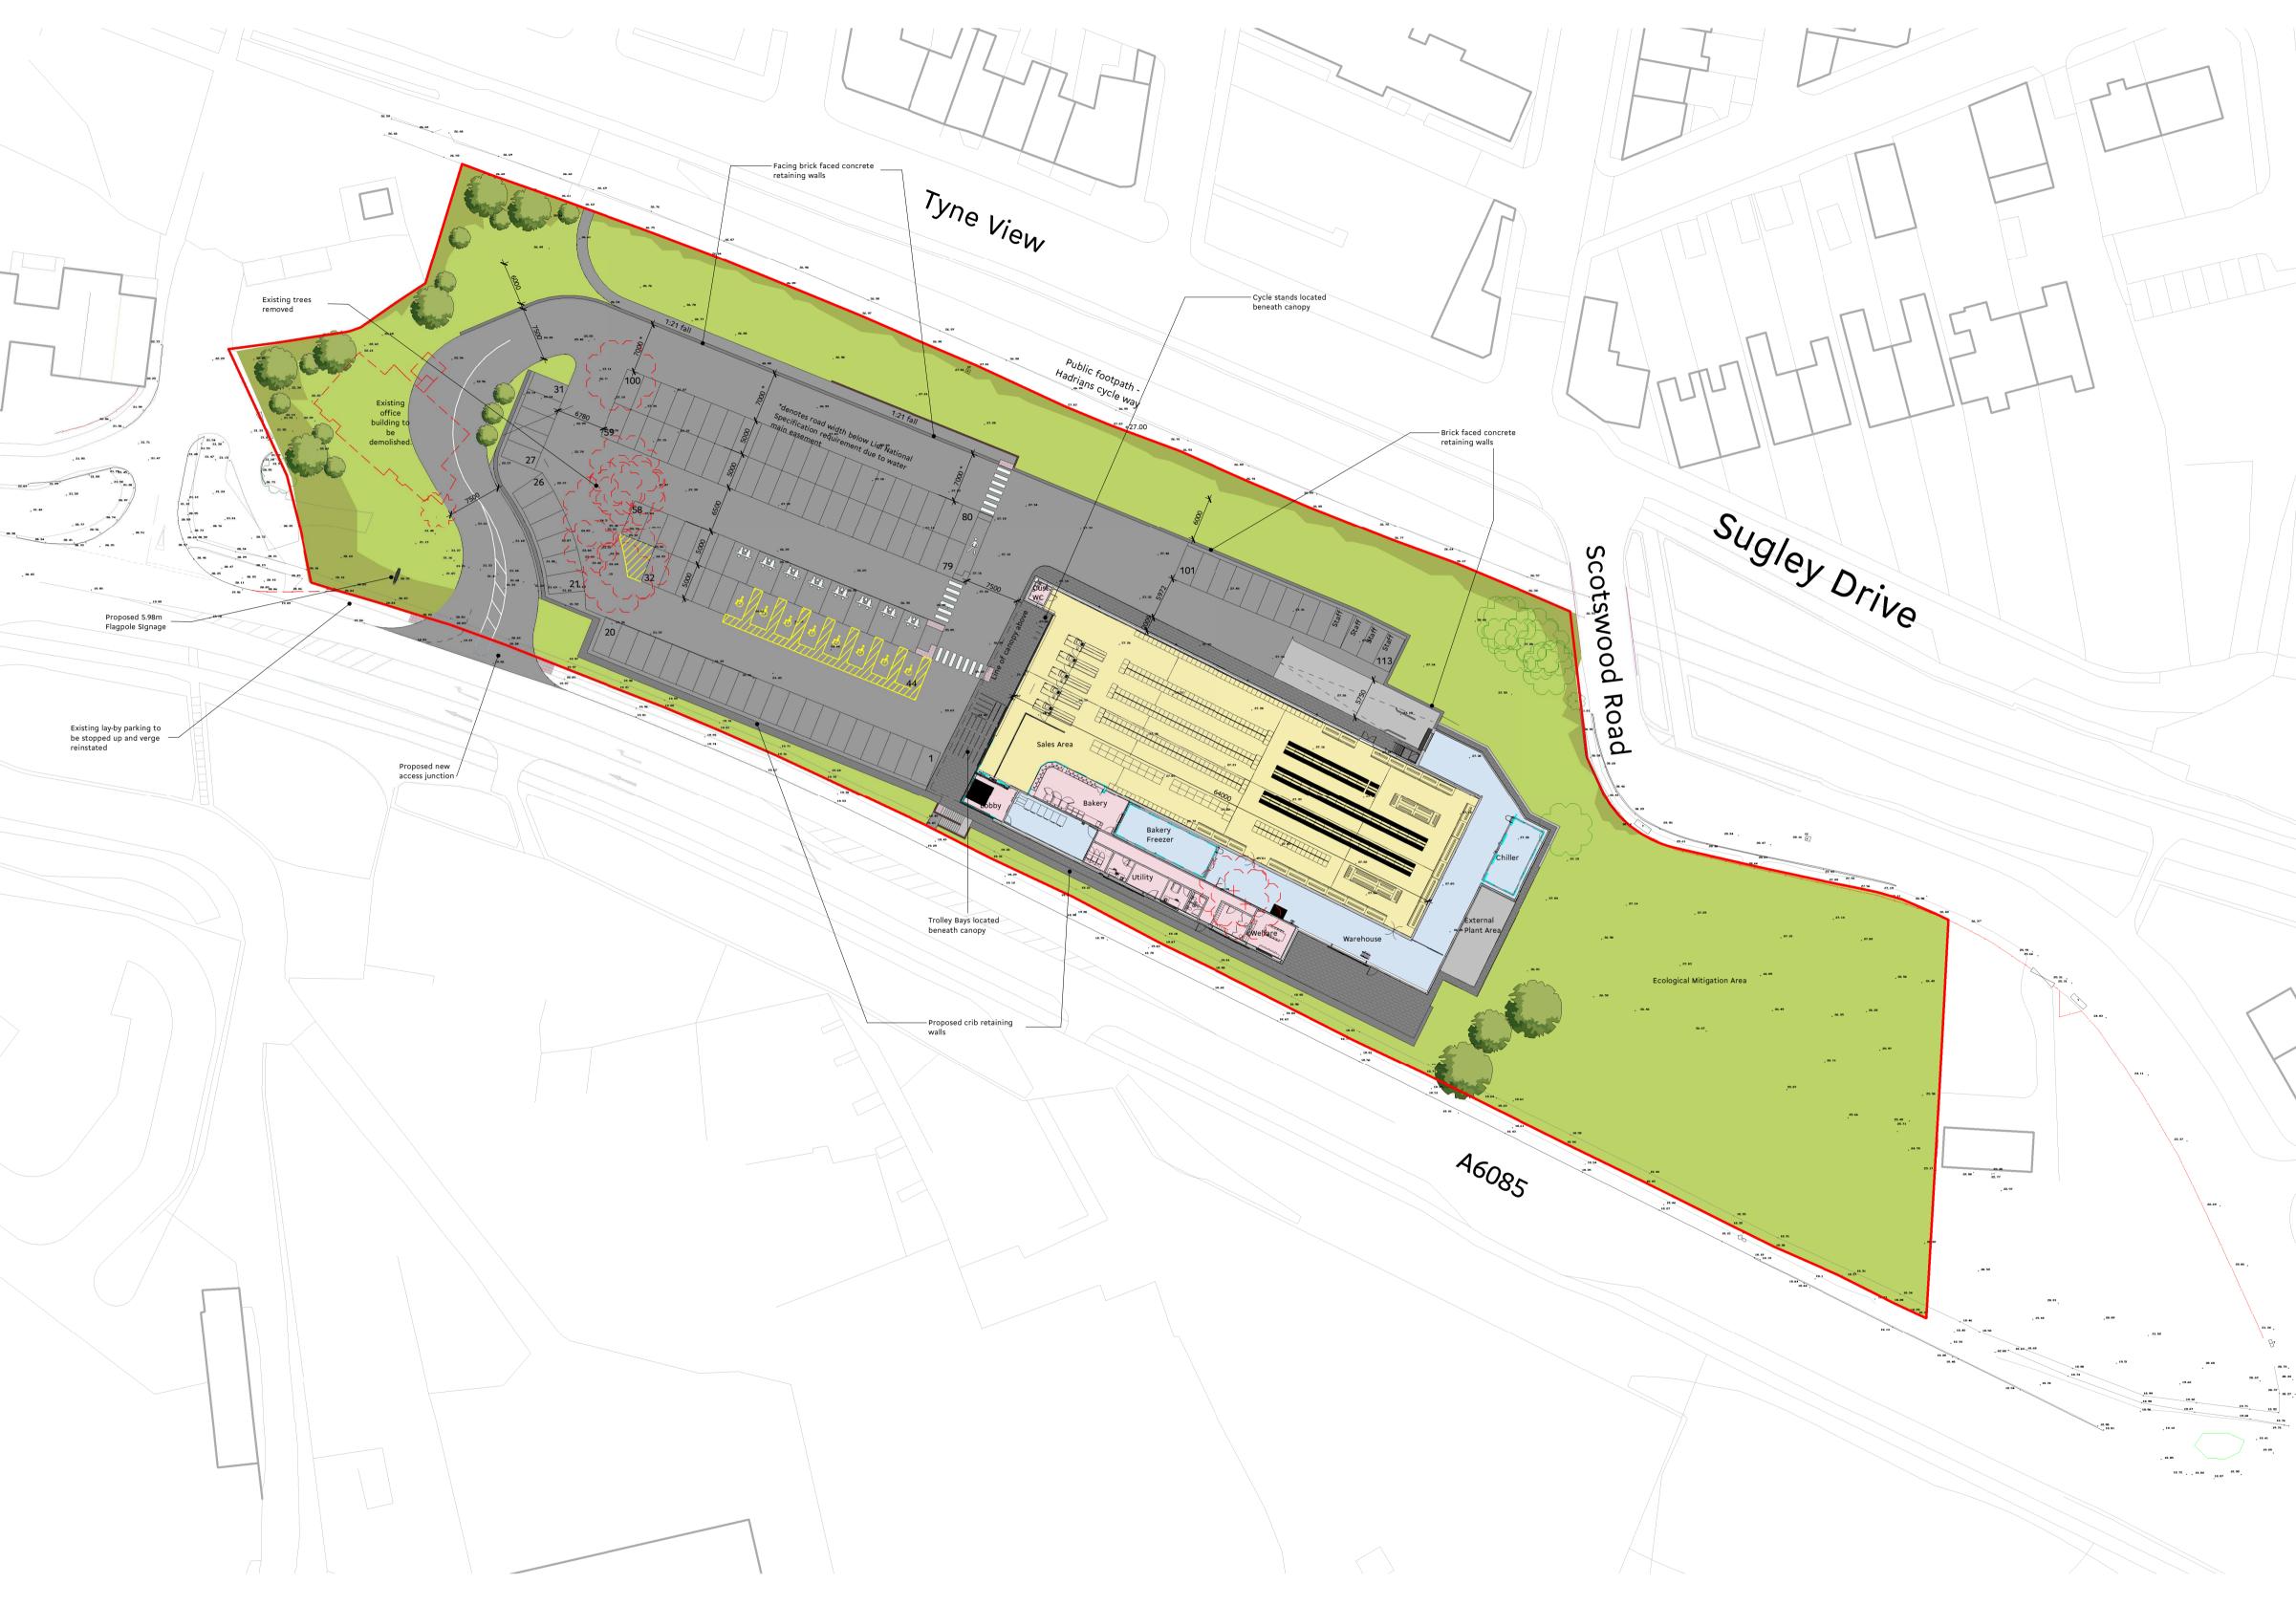

Site Plan 1 : 500

\\calisto\rprojects3\07286\CDE\Building Models\Revit\07286-SPA-00-XX-M3-A-MODEL\_18.rvt

| Revision | Description                                                                        | Drawn By | Checked By | Date     |
|----------|------------------------------------------------------------------------------------|----------|------------|----------|
| P1       | First Issue                                                                        | KS       | DWW        | 13.12.17 |
| P2       | Southern boundary chnaged to brick facing retaining wall                           | KS       | KDH        | 14.12.17 |
| P3       | Red line amended                                                                   | DWW      | KS         | 21.12.1  |
| P4       | Layout amended following conference call of 02.01.18                               | DWW      | KDH        | 03.01.1  |
| P5       | Building position and layout amended to avoid NWL easement. Parking layout amended | DWW      | KDH        | 10.01.1  |
| P6       | Pedestrian link amended, access width increased for HGV tracking                   | DWW      | KDH        | 17.01.1  |
| P7       | 4 no. parking spaces removed, autotracking added                                   | DWW      | KDH        | 18.01.1  |
| P8       | Cycle hoops added                                                                  | DWW      | KDH        | 22.01.1  |
| P9       | Red line extended to the east                                                      | DWW      | KDH        | 12.02.1  |
| P10      | Area and materials Legend added                                                    | KDH      | DWW        | 13.03.1  |
| P11      | Redline boundary / site updated following Client's request                         | KS       | KDH        | 21.03.1  |
| P12      | Blueline boundary removed                                                          | KS       | KDH        | 28.03.1  |
| P13      | Updated following internal review                                                  | KS       | DWW        | 04.04.1  |
| P14      | Note added concerning fire rated glazing / fire curtain                            | KS       | KDH        | 03.05.1  |
| P15      | Fire escape door added to north elevation                                          | KS       | KDH        | 04.05.1  |
| P16      | Fire rating removed from 2no. windows                                              | KS       | KDH        | 04.05.1  |
| P17      | Specification updates incl.                                                        | KS       | KDH        | 14.05.1  |
| P18      | Annotations rationalised                                                           | KDH      | DWW        | 01.10.1  |
| P19      | Location of 24" water main updated following details of overlay Utility Survey     | JG       | MA         | 09.10.1  |
| P20      | Site revised to show current 2018.1 Spec. store                                    | RE       | DW         | 22.10.20 |

| Lemington, Scotswood Road |                     |  |  |  |
|---------------------------|---------------------|--|--|--|
| <br>Total Site Area       | 14169m <sup>2</sup> |  |  |  |
| Total GIA                 | 2243m <sup>2</sup>  |  |  |  |
| Sales Area                | 1415m <sup>2</sup>  |  |  |  |
| Warehouse Area            | 544m²               |  |  |  |
| Ancillary Area            | 264m²               |  |  |  |
| Aisles                    | 5                   |  |  |  |
| Car Parking Spaces        | 113                 |  |  |  |
| Trolley Bays              | I                   |  |  |  |
|                           |                     |  |  |  |

Tarmac to access road

Tarmac to parking areas

Anthracite concrete block interlocking paving to trolley bays and pedestrian routes - stretcher bond Landscaped area

SPACE ARCHITECTS

| Project<br>Lemington, Scotswood Road |                     |                             |                                                    |                   |                 |  |  |  |  |  |
|--------------------------------------|---------------------|-----------------------------|----------------------------------------------------|-------------------|-----------------|--|--|--|--|--|
| Drawing Title<br>Proposed Site Plan  |                     |                             |                                                    |                   |                 |  |  |  |  |  |
| Project No.<br>07286                 | Originator<br>SPACE | volume<br>00                | Level - Type - Role - Class No.<br>XX-DR-A-91-0011 | suitability<br>S3 | Revision<br>P20 |  |  |  |  |  |
| File Reference<br>07286-9            |                     | Scale at A1<br>As indicated |                                                    |                   |                 |  |  |  |  |  |