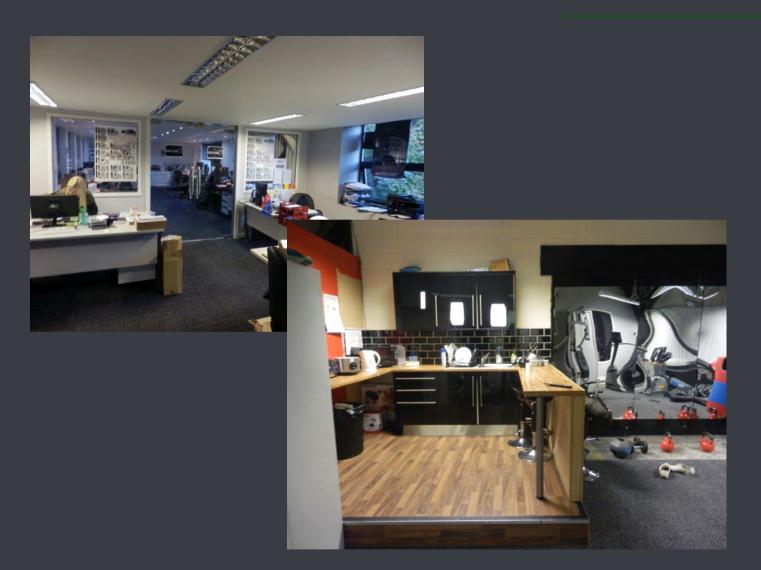

## **Description**

The property comprises a bespoke motor dealership facility which forms part of a larger dealership destination. The premises enjoys a substantial full height glazed elevation behind which lies a feature ground and first floor showroom, with a range of workshops, fitting bays and parts stores to the rear. Principal office accommodation lies at first floor and adjacent to the showroom and is fitted to a high specification.