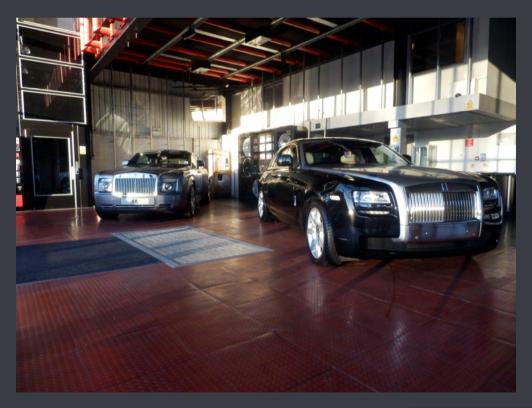

## **Description**

The property comprises a bespoke motor dealership facility which forms part of a larger dealership destination. The premises enjoys a substantial full height glazed elevation behind which lies a feature ground and first floor showroom, with a range of workshops, fitting bays and parts stores to the rear. Principal office accommodation lies at first floor and adjacent to the showroom and is fitted to a high specification.