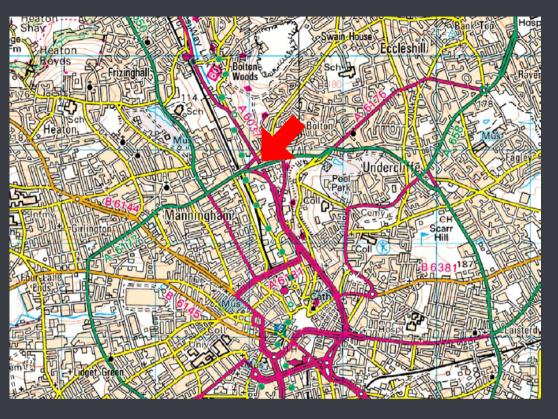

#### Location

This bespoke motor dealership enjoys a high profile prominent position fronting Canal Road (A6037) in the established motor dealership location in the city. Canal Road is the principal route from Keighley to Bradford city centre, which lies approximately  $\frac{1}{2}$  a mile south with direct connections to Junction 3 of the M606 leading to the M62 motorway.

Any maps are for identification purposes only and should not be relied upon for accuracy. Reproduced by permission of Geographers A-Z Map Co. Ltd. Licence No. A0203. This product includes mapping data licensed from Ordnance Survey - © Crown Copyright 2001. Licence No. 100017302 and © Crown Copyright, All rights reserved. Licence No. ES 100004619.