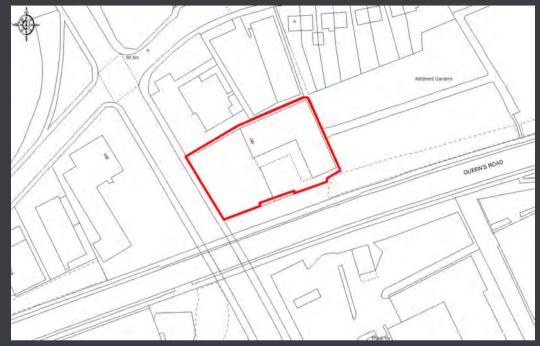

#### Location

This bespoke motor dealership enjoys a high profile prominent position fronting Canal Road (A6037) in the established motor dealership location in the city. Canal Road is the principal route from Keighley to Bradford city centre, which lies approximately  $\frac{1}{2}$  a mile south with direct connections to Junction 3 of the M606 leading to the M62 motorway.

| Accommodation          |              |                  |
|------------------------|--------------|------------------|
| Ground Floor           | Sq m         | Sq ft            |
| Showroom               | 157.9        | 1,700            |
| Reception & Offices    | 32.4         | 349              |
| Workshop               | 538.9        | 5,801            |
| Parts Store            | 47.6         | 512              |
| Parts Mezzanine        | 48.4         | 521              |
| Ancillary              | 12.8         | 138              |
| Ground Floor Mezzanine | 87.6         | 943              |
| First Floor            |              |                  |
| Showroom               | 510.7        | 5,497            |
| Offices                | 253.7        | 2,731            |
| Parts Store            | 52.9         | 570              |
| Ancillary              | 126.9        | 1,366            |
| Mezzanine              | 134.4        | 1,447            |
| Total Accommodation    | 2,004.2      | 21,573           |
| Overall Site Area      | 0.26 Hectare | 0.64 Acre        |
| Car Parking            |              | 16 spaces approx |