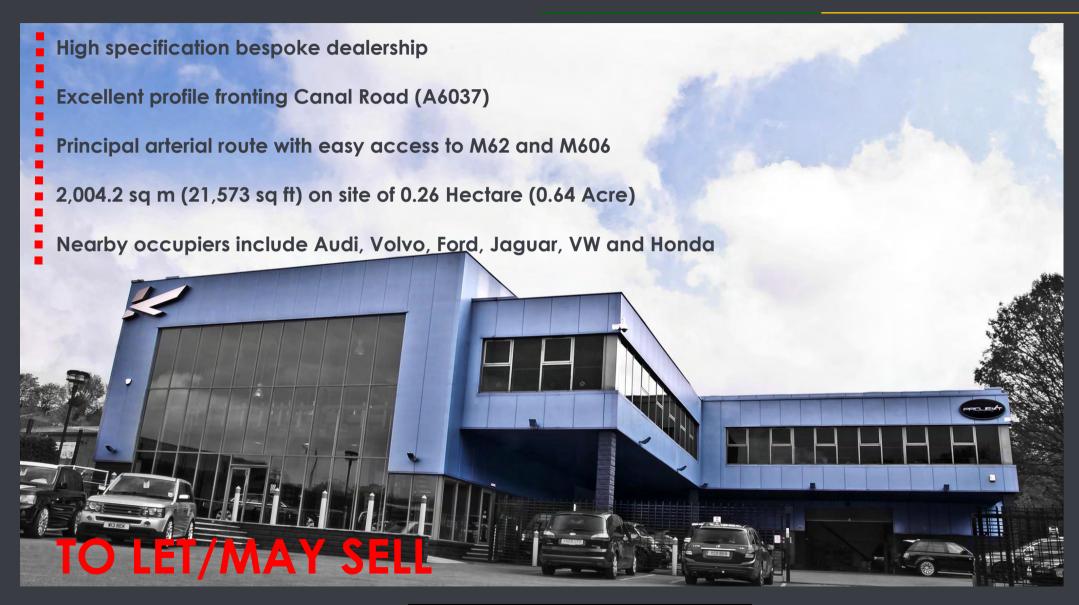

#### Location

This bespoke motor dealership enjoys a high profile prominent position fronting Canal Road (A6037) in the established motor dealership location in the city. Canal Road is the principal route from Keighley to Bradford city centre, which lies approximately  $\frac{1}{2}$  a mile south with direct connections to Junction 3 of the M606 leading to the M62 motorway.

Nearby occupiers include Audi, Volvo, Ford, Jaquar, Honda and Volkswagen.

Externally the forecourt accommodates circa 46 vehicles.

## **Description**

The property comprises a bespoke motor dealership facility which forms part of a larger dealership destination. The premises enjoys a substantial full height glazed elevation behind which lies a feature ground and first floor showroom, with a range of workshops, fitting bays and parts stores to the rear. Principal office accommodation lies at first floor and adjacent to the showroom and is fitted to a high specification.

| Accommodation          |              |                  |
|------------------------|--------------|------------------|
| Ground Floor           | Sq m         | Sq ft            |
| Showroom               | 157.9        | 1,700            |
| Reception & Offices    | 32.4         | 349              |
| Workshop               | 538.9        | 5,801            |
| Parts Store            | 47.6         | 512              |
| Parts Mezzanine        | 48.4         | 521              |
| Ancillary              | 12.8         | 138              |
| Ground Floor Mezzanine | 87.6         | 943              |
| First Floor            |              |                  |
| Showroom               | 510.7        | 5,497            |
| Offices                | 253.7        | 2,731            |
| Parts Store            | 52.9         | 570              |
| Ancillary              | 126.9        | 1,366            |
| Mezzanine              | 134.4        | 1,447            |
| Total Accommodation    | 2,004.2      | 21,573           |
| Overall Site Area      | 0.26 Hectare | 0.64 Acre        |
| Car Parking            |              | 16 spaces approx |